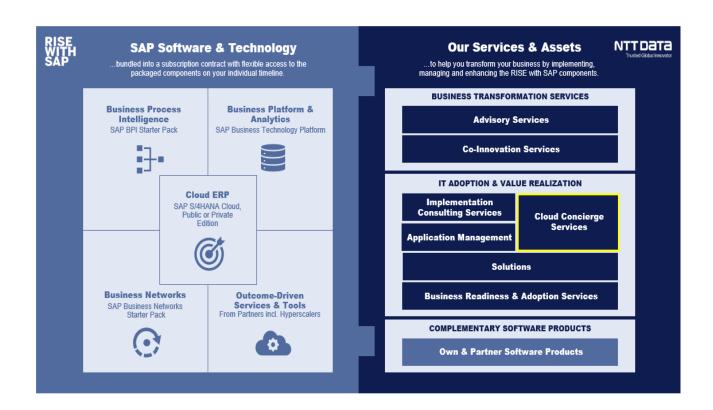

# RISE with SAP is a flexible solution designed to support your business needs, including industry-specific practices.

Specifically, RISE with SAP gives you the ability to combine a cloud ERP with analytics, process automation, enhanced cybersecurity and more. It is a wide-reaching bundle of software, tools and services delivered in a single subscription.

To get the most out of your RISE with SAP solution and minimize risk or interruption to your business, it's important to ensure that you have ongoing managed services for your project and steady-state RUN support. While there are standard tasks and technical management services delivered by SAP, there are also cloud application services specific to your needs that you will have to cover with your in-house technology team or through a partner.

NTT DATA Business Solutions offers a full range of services that complement your RISE with SAP solution and address your full technology stack. We have the people and the tools to help you succeed, whether it's onboarding and project support through system integration or helping you navigate support in a RISE environment.

# As your trusted advisor and long-term partner, we help you to design your journey to the cloud and unlock the full potential of the RISE with SAP solution.

- With our Advisory Services, we help you navigate the different RISE with SAP options, resulting in an actionable roadmap for your transformation journey.
- Our Co-Innovation Experts are at your service to make sure you will make the most of the innovative power of SAP S/4HANA cloud.
- Of course, we take care of your successful migration to the cloud (implementation consulting), whether it's a new implementation, a conversion, or a landscape transformation.
- Our complementary solution packages provide proven industry templates and accelerators to ensure tailored results with a simple process.

- With our AMS and RISE Cloud Concierge Services (on top of the basic service coverage from SAP), we ensure that your journey to the cloud continues seamlessly and leads to more flexibility for day-to-day IT operations.
- Finally, our Own & Partner Product Portfolio offers great opportunity to enhance your RISE with SAP software package for improved, more comprehensive process coverage.

## The RISE Cloud Concierge Services Portfolio

NTT DATA Business Solutions offers a full range of onboarding/project support to help you get up and running quickly. It starts with our Foundation Base Package, which includes the following services: